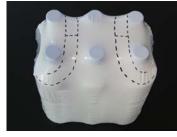

## Easy-Open

- A smart solution for easy opening of shrink-package as well as integrated detachable barcode
- A patent-registered system for pre-perforation of PE films

PET-bottles – easy opening with wrapping stability

- «Easy-Open System» EOS
- New opening & tear off perforation for full wrapped multipacks
- Quick and customer friendly, patent-registered system