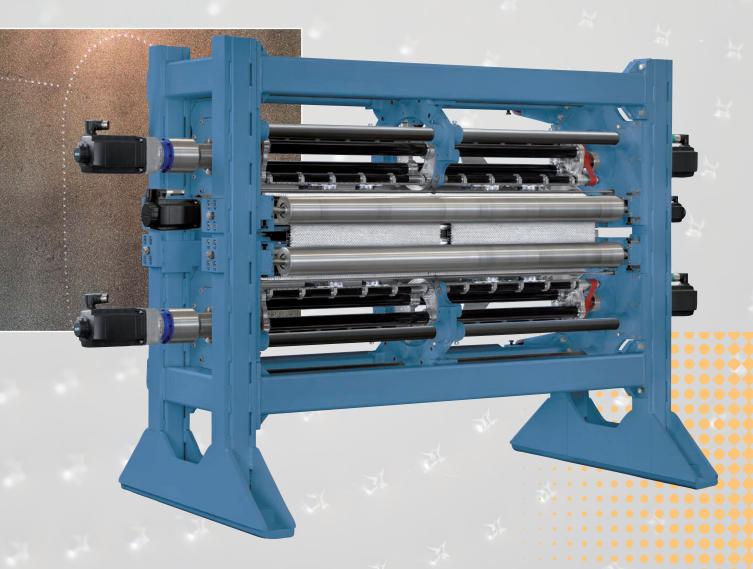

## Easy-Open System EOS

| Machine type        | Easy-Opening EOP                                                                                                                                                                                                                                                                                                                 |
|---------------------|----------------------------------------------------------------------------------------------------------------------------------------------------------------------------------------------------------------------------------------------------------------------------------------------------------------------------------|
| Description         | The targeted perforating solution that tears where you need it!                                                                                                                                                                                                                                                                  |
| Working width       | Up to 1'600 mm                                                                                                                                                                                                                                                                                                                   |
| Materials           | PE-films from 25 to 60 microns                                                                                                                                                                                                                                                                                                   |
| Line speed          | Up to 350 m/min with given film parameters                                                                                                                                                                                                                                                                                       |
| Perforation tools   | Flexible design options on 150 x 150 mm space                                                                                                                                                                                                                                                                                    |
| Electronic control  | Short programming and simple commissioning as well as integration into the production line Touch screen Siemens Profinet Siemens Simotion Controller with Profibus & Profinet interface + IO Remote access via Ethernet or GSM, thus control and remote maintenance possible Synchronisation of production line with print marks |
| Drive system        | Siemens servo-motor with absolute value transmitter<br>Drive-CLIQ                                                                                                                                                                                                                                                                |
| Voltage             | 400V + neutral differential does not start on supply by customer side                                                                                                                                                                                                                                                            |
| External dimensions | Total length: 3'225 mm, Depth: 732 mm,<br>Height: 2'050 mm (without cover)                                                                                                                                                                                                                                                       |
| Options             | <ul> <li>Independent measurement of film tension</li> <li>Measurement via traction force indicator and analogue output</li> <li>Acoustic shielding with sliding doors (ext. dimensions: 3'225x1'240x2'100mm)</li> </ul>                                                                                                          |

Flexible perforation tool design

Opening perforation – easy opening

Tear off & opening perforation

Variations of perforation