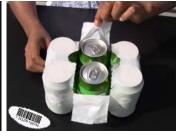

## Easy-Open

- A smart solution for easy opening of shrink-package as well as integrated detachable barcode
- A patent-registered system for pre-perforation of PE films

PET-bottles – easy opening with wrapping stability

- «Easy-Open System» EOS
- New opening & tear off perforation for full wrapped multipacks
- Quick and customer friendly, patent-registered system