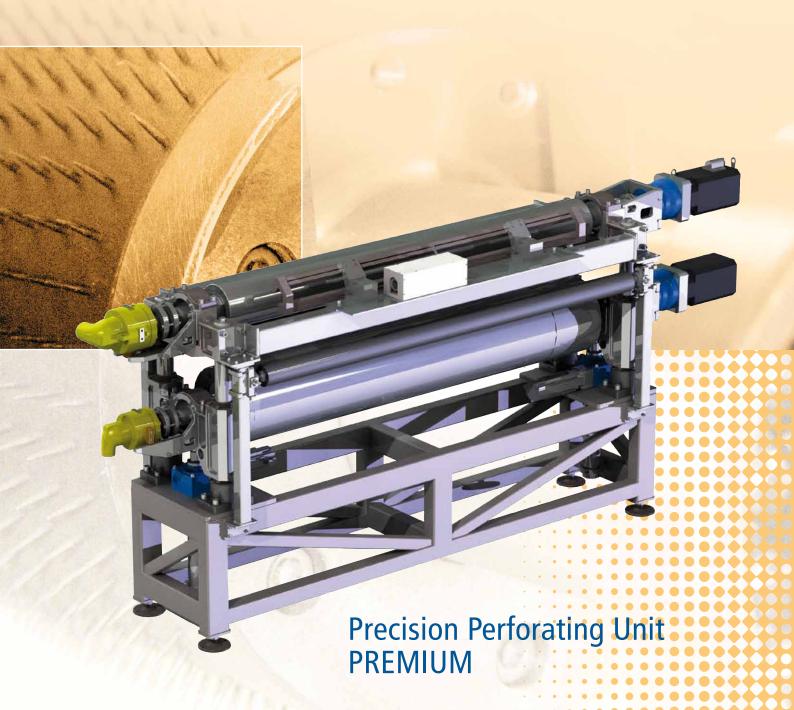

## High-end Perforating Unit PREMIUM

| Machine Type           | Hot or Cold Pin Perforating Unit                                                                                                                         |
|------------------------|----------------------------------------------------------------------------------------------------------------------------------------------------------|
| Machine name           | Premium                                                                                                                                                  |
| Description            | Strong frame<br>Cassette design for high pressure or high precision<br>perforation                                                                       |
| Working width          | Up to 4000 mm                                                                                                                                            |
| Perforating roller     | Roller $\varnothing$ 180–350 mm Perforating segments according to customer's specification $\varnothing$ over pin tips: 230–400 mm                       |
| Counter Roller         | Roller Ø 200–400 mm  Tampico fibre brush  Options: (according to application)  Rubber  Felt  Female Roller (for 3D perforation)                          |
| Heating system         | Internal thermo-fluid heating up to 250 °C (measured at perforating ring)  Options:  Induction heating  Internal electric resistance heating  no heating |
| Drive system           | 1 or 2 servo motors, up to 7.5 kW <b>Option:</b> synchronization of the two motors for male/female perforation (3D)                                      |
| Line Speed             | Up to 250 m/min (technical speed up to 400 m/min)                                                                                                        |
| Emergency break system | Motor-brake                                                                                                                                              |
| Penetration adjustment | Electric spindle-lifting device                                                                                                                          |
| Electronic control     | SPS Control panel with touch screen, digital display suitable for integration into existing line                                                         |
| External dimensions    | Total length = working width + 750 mm (motor)<br>+ 400 in case of internal oil heating<br>Height: approx. 1300 mm<br>Depth: approx. 860 mm               |
| Additional options     | Unit can be installed in horizontal position     Electronic matching control for printed film perforation                                                |