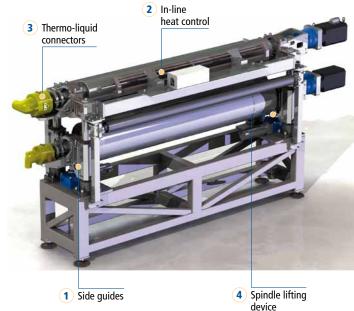

## High-end Perforating Unit PREMIUM

| Machine Type           | Hot or Cold Pin Perforating Unit                                                                                                                         |
|------------------------|----------------------------------------------------------------------------------------------------------------------------------------------------------|
| Machine name           | Premium                                                                                                                                                  |
| Description            | Strong frame<br>Cassette design for high pressure or high precision<br>perforation                                                                       |
| Working width          | Up to 4000 mm                                                                                                                                            |
| Perforating roller     | Roller $\varnothing$ 180–350 mm Perforating segments according to customer's specification $\varnothing$ over pin tips: 230–400 mm                       |
| Counter Roller         | Roller Ø 200–400 mm  Tampico fibre brush  Options: (according to application)  Rubber  Felt  Female Roller (for 3D perforation)                          |
| Heating system         | Internal thermo-fluid heating up to 250 °C (measured at perforating ring)  Options:  Induction heating  Internal electric resistance heating  no heating |
| Drive system           | 1 or 2 servo motors, up to 7.5 kW <b>Option:</b> synchronization of the two motors for male/female perforation (3D)                                      |
| Line Speed             | Up to 250 m/min (technical speed up to 400 m/min)                                                                                                        |
| Emergency break system | Motor-brake                                                                                                                                              |
| Penetration adjustment | Electric spindle-lifting device                                                                                                                          |
| Electronic control     | SPS Control panel with touch screen, digital display suitable for integration into existing line                                                         |
| External dimensions    | Total length = working width + 750 mm (motor)<br>+ 400 in case of internal oil heating<br>Height: approx. 1300 mm<br>Depth: approx. 860 mm               |
| Additional options     | Unit can be installed in horizontal position     Electronic matching control for printed film perforation                                                |