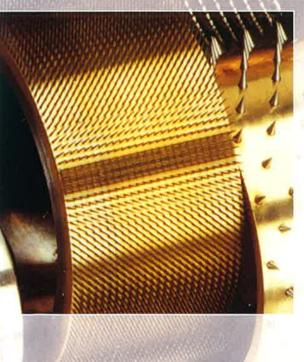

## **Perforation services**

- Consulting
- Product Development
- Pilot Run / Pilot Production
- Contract Perforation

| Machine               | Roll to roll perforation machine:  — Unwinding  — Hot or cold-perforation  — Slitting  — Rewinding                                   |
|-----------------------|--------------------------------------------------------------------------------------------------------------------------------------|
| Perforating width     | Up to 1'580 mm                                                                                                                       |
| Reel diameter         | Maximum 800 mm                                                                                                                       |
| Core diameter         | Standard 3" or 6" (76 mm or 152 mm)<br>Other dimensions on request                                                                   |
| Reel weight           | Web Width Max. Roll weight<br>1'600 – 1'200 mm 500 kg<br>1'000 mm 400 kg<br>800 mm 300 kg                                            |
| Perforation-rings     | Range of density up to 150 needles/cm²<br>Needle diameter 0.05–3.0 mm                                                                |
| Micro perforation     | Hole Ø 0.02 mm to 0.1 mm                                                                                                             |
| Macro perforation     | Maximum hole ∅ 3.0 mm                                                                                                                |
| Counter roller        | Brush, rubber, felt, special rollers                                                                                                 |
| Heating               | Internal- or external heating                                                                                                        |
| Heating temperatures  | Up to 300 °C (measured on perforation rings)                                                                                         |
| Line speed            | Maximum 150 m/min                                                                                                                    |
| Perforation materials | Plastic: BOPP, oPP, PET, PS, PVC, PE, others.<br>Aluminium<br>Leather, artificial leather<br>Nonwoven, nonwoven-laminate (20–90 gsm) |