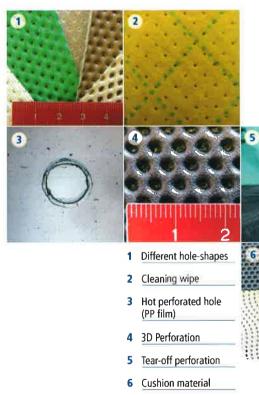

## **Perforation services**

- Consulting
- Product Development
- Pilot Run / Pilot Production
- Contract Perforation

| Machine               | Roll to roll perforation machine:  — Unwinding  — Hot or cold-perforation  — Slitting  — Rewinding                                   |
|-----------------------|--------------------------------------------------------------------------------------------------------------------------------------|
| Perforating width     | Up to 1'580 mm                                                                                                                       |
| Reel diameter         | Maximum 800 mm                                                                                                                       |
| Core diameter         | Standard 3" or 6" (76 mm or 152 mm)<br>Other dimensions on request                                                                   |
| Reel weight           | Web Width Max. Roll weight<br>1'600 – 1'200 mm 500 kg<br>1'000 mm 400 kg<br>800 mm 300 kg                                            |
| Perforation-rings     | Range of density up to 150 needles/cm²<br>Needle diameter 0.05–3.0 mm                                                                |
| Micro perforation     | Hole Ø 0.02 mm to 0.1 mm                                                                                                             |
| Macro perforation     | Maximum hole ∅ 3.0 mm                                                                                                                |
| Counter roller        | Brush, rubber, felt, special rollers                                                                                                 |
| Heating               | Internal- or external heating                                                                                                        |
| Heating temperatures  | Up to 300 °C (measured on perforation rings)                                                                                         |
| Line speed            | Maximum 150 m/min                                                                                                                    |
| Perforation materials | Plastic: BOPP, oPP, PET, PS, PVC, PE, others.<br>Aluminium<br>Leather, artificial leather<br>Nonwoven, nonwoven-laminate (20–90 gsm) |