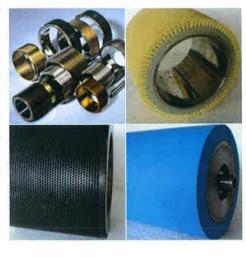

## **Perforation services**

- Consulting
- Product Development
- Pilot Run / Pilot Production
- Contract Perforation

| Machine               | Roll to roll perforation machine:  — Unwinding  — Hot or cold-perforation  — Slitting  — Rewinding                                   |
|-----------------------|--------------------------------------------------------------------------------------------------------------------------------------|
| Perforating width     | Up to 1'580 mm                                                                                                                       |
| Reel diameter         | Maximum 800 mm                                                                                                                       |
| Core diameter         | Standard 3" or 6" (76 mm or 152 mm)<br>Other dimensions on request                                                                   |
| Reel weight           | Web Width Max. Roll weight<br>1'600 – 1'200 mm 500 kg<br>1'000 mm 400 kg<br>800 mm 300 kg                                            |
| Perforation-rings     | Range of density up to 150 needles/cm²<br>Needle diameter 0.05–3.0 mm                                                                |
| Micro perforation     | Hole Ø 0.02 mm to 0.1 mm                                                                                                             |
| Macro perforation     | Maximum hole ∅ 3.0 mm                                                                                                                |
| Counter roller        | Brush, rubber, felt, special rollers                                                                                                 |
| Heating               | Internal- or external heating                                                                                                        |
| Heating temperatures  | Up to 300 °C (measured on perforation rings)                                                                                         |
| Line speed            | Maximum 150 m/min                                                                                                                    |
| Perforation materials | Plastic: BOPP, oPP, PET, PS, PVC, PE, others.<br>Aluminium<br>Leather, artificial leather<br>Nonwoven, nonwoven-laminate (20–90 gsm) |