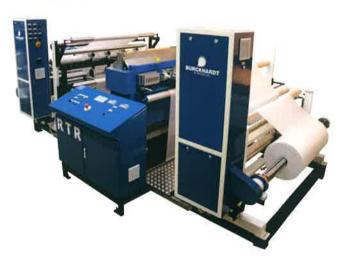

## **Perforation services**

- Consulting
- Product Development
- Pilot Run / Pilot Production
- Contract Perforation

| Machine               | Roll to roll perforation machine:  — Unwinding  — Hot or cold-perforation  — Slitting  — Rewinding                                   |
|-----------------------|--------------------------------------------------------------------------------------------------------------------------------------|
| Perforating width     | Up to 1'580 mm                                                                                                                       |
| Reel diameter         | Maximum 800 mm                                                                                                                       |
| Core diameter         | Standard 3" or 6" (76 mm or 152 mm)<br>Other dimensions on request                                                                   |
| Reel weight           | Web Width Max. Roll weight<br>1'600 – 1'200 mm 500 kg<br>1'000 mm 400 kg<br>800 mm 300 kg                                            |
| Perforation-rings     | Range of density up to 150 needles/cm²<br>Needle diameter 0.05–3.0 mm                                                                |
| Micro perforation     | Hole Ø 0.02 mm to 0.1 mm                                                                                                             |
| Macro perforation     | Maximum hole ∅ 3.0 mm                                                                                                                |
| Counter roller        | Brush, rubber, felt, special rollers                                                                                                 |
| Heating               | Internal- or external heating                                                                                                        |
| Heating temperatures  | Up to 300 °C (measured on perforation rings)                                                                                         |
| Line speed            | Maximum 150 m/min                                                                                                                    |
| Perforation materials | Plastic: BOPP, oPP, PET, PS, PVC, PE, others.<br>Aluminium<br>Leather, artificial leather<br>Nonwoven, nonwoven-laminate (20–90 gsm) |