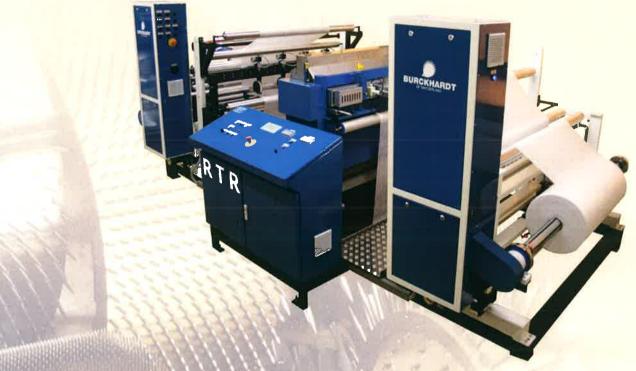

## **Perforation services**

- Consulting
- Product Development
- Pilot Run / Pilot Production
- Contract Perforation

| Machine               | Roll to roll perforation machine:  — Unwinding  — Hot or cold-perforation  — Slitting  — Rewinding                                   |
|-----------------------|--------------------------------------------------------------------------------------------------------------------------------------|
| Perforating width     | Up to 1'580 mm                                                                                                                       |
| Reel diameter         | Maximum 800 mm                                                                                                                       |
| Core diameter         | Standard 3" or 6" (76 mm or 152 mm)<br>Other dimensions on request                                                                   |
| Reel weight           | Web Width Max. Roll weight<br>1'600 – 1'200 mm 500 kg<br>1'000 mm 400 kg<br>800 mm 300 kg                                            |
| Perforation-rings     | Range of density up to 150 needles/cm²<br>Needle diameter 0.05–3.0 mm                                                                |
| Micro perforation     | Hole Ø 0.02 mm to 0.1 mm                                                                                                             |
| Macro perforation     | Maximum hole ∅ 3.0 mm                                                                                                                |
| Counter roller        | Brush, rubber, felt, special rollers                                                                                                 |
| Heating               | Internal- or external heating                                                                                                        |
| Heating temperatures  | Up to 300 °C (measured on perforation rings)                                                                                         |
| Line speed            | Maximum 150 m/min                                                                                                                    |
| Perforation materials | Plastic: BOPP, oPP, PET, PS, PVC, PE, others.<br>Aluminium<br>Leather, artificial leather<br>Nonwoven, nonwoven-laminate (20–90 gsm) |