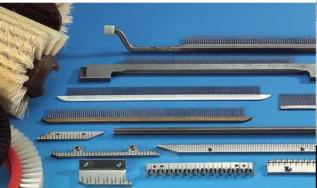

#### **Precision Parts with Pins and Holes**

- Pin wheels
- Pinned transportation rollers
- Embossing rollers
- Flame perforation tools

### **Pinned Parts for Textile Industry**

A selection of our pinned parts include:

- Top combs and circular combs for cotton (Rieter) and wool combing machines (NSCI)
- Faller bars of various types for NSC, Sant' Andrea and numerous others
- Plastic inserts for faller bars
- Grid bars of aluminium
- Pin plates of brass, nickel plated with 1A nirosta pins V3M for all types of stenter machines
- Brushes, circular brushes