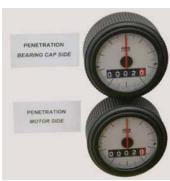

## **Hot Perforating Unit**

| Machine Name                      | Hatfreed                                                                                                                                                                                                                                                                                                                                                                                                                         |
|-----------------------------------|----------------------------------------------------------------------------------------------------------------------------------------------------------------------------------------------------------------------------------------------------------------------------------------------------------------------------------------------------------------------------------------------------------------------------------|
|                                   | HotSpeed                                                                                                                                                                                                                                                                                                                                                                                                                         |
| Description                       | Optimized design for converters where high temperature<br>and speed is key while maintaining fast tool exchange                                                                                                                                                                                                                                                                                                                  |
| Working width                     | Up to 1'600 mm                                                                                                                                                                                                                                                                                                                                                                                                                   |
| Perforating roller                | Core Ø 110 mm<br>Perforating segments according to customer's<br>specification<br>Ø over pin tips: 130 – 200 mm                                                                                                                                                                                                                                                                                                                  |
| Counter Roller                    | Roller Ø 140 – 160 mm Tampico fibre brush  Option: (according to application)  Variation of brush fibers and arrangement  Rubber                                                                                                                                                                                                                                                                                                 |
| Heating system                    | «Hot Oven» construction<br>Combination of external ceramic heating and internal<br>resistance heating<br>Combined Heating power: up to 13 kW per meter width                                                                                                                                                                                                                                                                     |
| Working temperature               | Up to 400°C (measured at perforating ring)                                                                                                                                                                                                                                                                                                                                                                                       |
| Drive system                      | 2.2 kW, DC-motor, 50 Hz, 400 V                                                                                                                                                                                                                                                                                                                                                                                                   |
| Line Speed                        | Up to 300 m/min (production speed depending on material and requested hole quality)                                                                                                                                                                                                                                                                                                                                              |
| Emergency brake system            | Emergency stop with electronic motor brake (< 1 second)                                                                                                                                                                                                                                                                                                                                                                          |
| Penetration adjustment            | Manual rotary position control and analog indication in increments of 0.1 mm                                                                                                                                                                                                                                                                                                                                                     |
| Electronic control                | Cabinet with push buttons, temperature display and adjustment, line integration via 4 – 20 mA signal <b>Option:</b> Cabinet with Siemens touch-panel, control/ display of all mechanical functions and parameters as speed and temperature, line integration through 4 – 20 mA signal, manual synchronization adjustment, adaption of line speed and perforation speed at control panel, modem connection for remote maintenance |
| Energy connection/<br>consumption | 50 Hz, 400 V, Energy consumption 15 kWh per meter working width                                                                                                                                                                                                                                                                                                                                                                  |
| External dimensions               | Total length = working width + 800 mm<br>Height: 700 mm (approx.)<br>Depth: 700 – 1000 mm (approx.)                                                                                                                                                                                                                                                                                                                              |
| Options                           | Segmented pinning for special perforating pattern     Dedicated construction for fast roller change     Dedicated construction for fast pin ring exchange without roller disassembly                                                                                                                                                                                                                                             |

- High Temperature
- High Speed
- Easy Handling
- Compact Build
- Easy Integration

Penetration adjustment with display

Optimally sealed edge of the hole

Please contact us for more detailed information or visit us at www.burckhardt.com