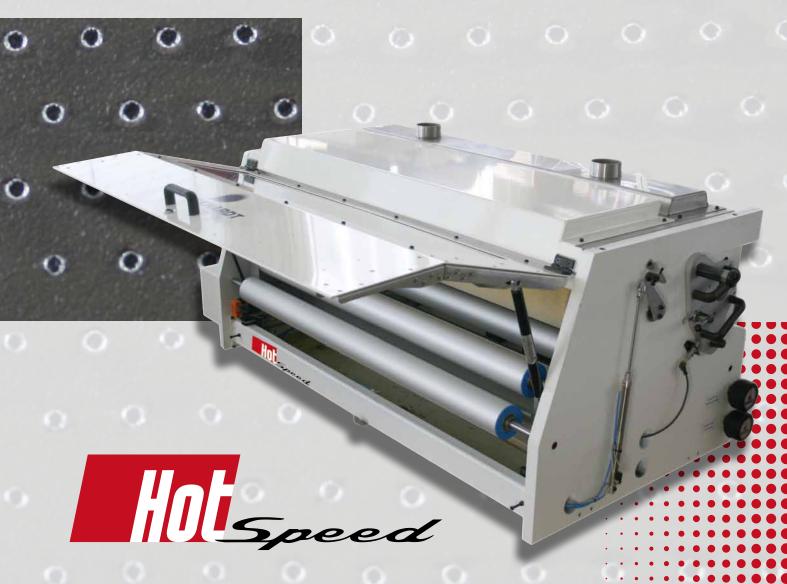

## **Hot Perforating Unit**

| Machine Name                      | Hatfreed                                                                                                                                                                                                                                                                                                                                                                                                                         |
|-----------------------------------|----------------------------------------------------------------------------------------------------------------------------------------------------------------------------------------------------------------------------------------------------------------------------------------------------------------------------------------------------------------------------------------------------------------------------------|
|                                   | HotSpeed                                                                                                                                                                                                                                                                                                                                                                                                                         |
| Description                       | Optimized design for converters where high temperature<br>and speed is key while maintaining fast tool exchange                                                                                                                                                                                                                                                                                                                  |
| Working width                     | Up to 1'600 mm                                                                                                                                                                                                                                                                                                                                                                                                                   |
| Perforating roller                | Core Ø 110 mm<br>Perforating segments according to customer's<br>specification<br>Ø over pin tips: 130 – 200 mm                                                                                                                                                                                                                                                                                                                  |
| Counter Roller                    | Roller Ø 140 – 160 mm Tampico fibre brush  Option: (according to application)  Variation of brush fibers and arrangement  Rubber                                                                                                                                                                                                                                                                                                 |
| Heating system                    | «Hot Oven» construction<br>Combination of external ceramic heating and internal<br>resistance heating<br>Combined Heating power: up to 13 kW per meter width                                                                                                                                                                                                                                                                     |
| Working temperature               | Up to 400°C (measured at perforating ring)                                                                                                                                                                                                                                                                                                                                                                                       |
| Drive system                      | 2.2 kW, DC-motor, 50 Hz, 400 V                                                                                                                                                                                                                                                                                                                                                                                                   |
| Line Speed                        | Up to 300 m/min (production speed depending on material and requested hole quality)                                                                                                                                                                                                                                                                                                                                              |
| Emergency brake system            | Emergency stop with electronic motor brake (< 1 second)                                                                                                                                                                                                                                                                                                                                                                          |
| Penetration adjustment            | Manual rotary position control and analog indication in increments of 0.1 mm                                                                                                                                                                                                                                                                                                                                                     |
| Electronic control                | Cabinet with push buttons, temperature display and adjustment, line integration via 4 – 20 mA signal <b>Option:</b> Cabinet with Siemens touch-panel, control/ display of all mechanical functions and parameters as speed and temperature, line integration through 4 – 20 mA signal, manual synchronization adjustment, adaption of line speed and perforation speed at control panel, modem connection for remote maintenance |
| Energy connection/<br>consumption | 50 Hz, 400 V, Energy consumption 15 kWh per meter working width                                                                                                                                                                                                                                                                                                                                                                  |
| External dimensions               | Total length = working width + 800 mm<br>Height: 700 mm (approx.)<br>Depth: 700 – 1000 mm (approx.)                                                                                                                                                                                                                                                                                                                              |
| Options                           | Segmented pinning for special perforating pattern     Dedicated construction for fast roller change     Dedicated construction for fast pin ring exchange without roller disassembly                                                                                                                                                                                                                                             |

- High Temperature
- High Speed
- Easy Handling
- Compact Build
- Easy Integration

Penetration adjustment with display

Optimally sealed edge of the hole

Please contact us for more detailed information or visit us at www.burckhardt.com