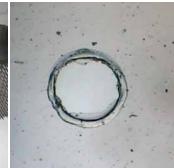

- High Temperature
- High Speed
- Easy Handling
- Compact Build
- Easy Integration

Penetration adjustment with display

Optimally sealed edge of the hole

Please contact us for more detailed information or visit us at www.burckhardt.com