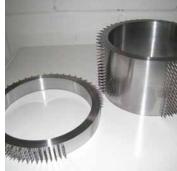

## **Hot Perforating Unit**

| Machine Name                      | Hatfreed                                                                                                                                                                                                                                                                                                                                                                                                                         |
|-----------------------------------|----------------------------------------------------------------------------------------------------------------------------------------------------------------------------------------------------------------------------------------------------------------------------------------------------------------------------------------------------------------------------------------------------------------------------------|
|                                   | HotSpeed                                                                                                                                                                                                                                                                                                                                                                                                                         |
| Description                       | Optimized design for converters where high temperature<br>and speed is key while maintaining fast tool exchange                                                                                                                                                                                                                                                                                                                  |
| Working width                     | Up to 1'600 mm                                                                                                                                                                                                                                                                                                                                                                                                                   |
| Perforating roller                | Core Ø 110 mm<br>Perforating segments according to customer's<br>specification<br>Ø over pin tips: 130 – 200 mm                                                                                                                                                                                                                                                                                                                  |
| Counter Roller                    | Roller Ø 140 – 160 mm Tampico fibre brush  Option: (according to application)  Variation of brush fibers and arrangement  Rubber                                                                                                                                                                                                                                                                                                 |
| Heating system                    | «Hot Oven» construction<br>Combination of external ceramic heating and internal<br>resistance heating<br>Combined Heating power: up to 13 kW per meter width                                                                                                                                                                                                                                                                     |
| Working temperature               | Up to 400°C (measured at perforating ring)                                                                                                                                                                                                                                                                                                                                                                                       |
| Drive system                      | 2.2 kW, DC-motor, 50 Hz, 400 V                                                                                                                                                                                                                                                                                                                                                                                                   |
| Line Speed                        | Up to 300 m/min (production speed depending on material and requested hole quality)                                                                                                                                                                                                                                                                                                                                              |
| Emergency brake system            | Emergency stop with electronic motor brake (< 1 second)                                                                                                                                                                                                                                                                                                                                                                          |
| Penetration adjustment            | Manual rotary position control and analog indication in increments of 0.1 mm                                                                                                                                                                                                                                                                                                                                                     |
| Electronic control                | Cabinet with push buttons, temperature display and adjustment, line integration via 4 – 20 mA signal <b>Option:</b> Cabinet with Siemens touch-panel, control/ display of all mechanical functions and parameters as speed and temperature, line integration through 4 – 20 mA signal, manual synchronization adjustment, adaption of line speed and perforation speed at control panel, modem connection for remote maintenance |
| Energy connection/<br>consumption | 50 Hz, 400 V, Energy consumption 15 kWh per meter working width                                                                                                                                                                                                                                                                                                                                                                  |
| External dimensions               | Total length = working width + 800 mm<br>Height: 700 mm (approx.)<br>Depth: 700 – 1000 mm (approx.)                                                                                                                                                                                                                                                                                                                              |
| Options                           | Segmented pinning for special perforating pattern     Dedicated construction for fast roller change     Dedicated construction for fast pin ring exchange without roller disassembly                                                                                                                                                                                                                                             |