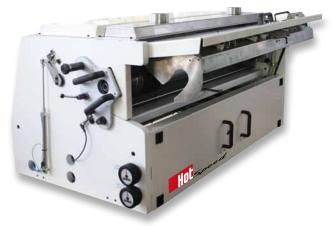

## **Hot Perforating Unit**

| Machine Name                      | Hatfreed                                                                                                                                                                                                                                                                                                                                                                                                                         |
|-----------------------------------|----------------------------------------------------------------------------------------------------------------------------------------------------------------------------------------------------------------------------------------------------------------------------------------------------------------------------------------------------------------------------------------------------------------------------------|
|                                   | HotSpeed                                                                                                                                                                                                                                                                                                                                                                                                                         |
| Description                       | Optimized design for converters where high temperature<br>and speed is key while maintaining fast tool exchange                                                                                                                                                                                                                                                                                                                  |
| Working width                     | Up to 1'600 mm                                                                                                                                                                                                                                                                                                                                                                                                                   |
| Perforating roller                | Core Ø 110 mm<br>Perforating segments according to customer's<br>specification<br>Ø over pin tips: 130 – 200 mm                                                                                                                                                                                                                                                                                                                  |
| Counter Roller                    | Roller Ø 140 – 160 mm Tampico fibre brush  Option: (according to application)  Variation of brush fibers and arrangement  Rubber                                                                                                                                                                                                                                                                                                 |
| Heating system                    | «Hot Oven» construction<br>Combination of external ceramic heating and internal<br>resistance heating<br>Combined Heating power: up to 13 kW per meter width                                                                                                                                                                                                                                                                     |
| Working temperature               | Up to 400°C (measured at perforating ring)                                                                                                                                                                                                                                                                                                                                                                                       |
| Drive system                      | 2.2 kW, DC-motor, 50 Hz, 400 V                                                                                                                                                                                                                                                                                                                                                                                                   |
| Line Speed                        | Up to 300 m/min (production speed depending on material and requested hole quality)                                                                                                                                                                                                                                                                                                                                              |
| Emergency brake system            | Emergency stop with electronic motor brake (< 1 second)                                                                                                                                                                                                                                                                                                                                                                          |
| Penetration adjustment            | Manual rotary position control and analog indication in increments of 0.1 mm                                                                                                                                                                                                                                                                                                                                                     |
| Electronic control                | Cabinet with push buttons, temperature display and adjustment, line integration via 4 – 20 mA signal <b>Option:</b> Cabinet with Siemens touch-panel, control/ display of all mechanical functions and parameters as speed and temperature, line integration through 4 – 20 mA signal, manual synchronization adjustment, adaption of line speed and perforation speed at control panel, modem connection for remote maintenance |
| Energy connection/<br>consumption | 50 Hz, 400 V, Energy consumption 15 kWh per meter working width                                                                                                                                                                                                                                                                                                                                                                  |
| External dimensions               | Total length = working width + 800 mm<br>Height: 700 mm (approx.)<br>Depth: 700 – 1000 mm (approx.)                                                                                                                                                                                                                                                                                                                              |
| Options                           | Segmented pinning for special perforating pattern     Dedicated construction for fast roller change     Dedicated construction for fast pin ring exchange without roller disassembly                                                                                                                                                                                                                                             |