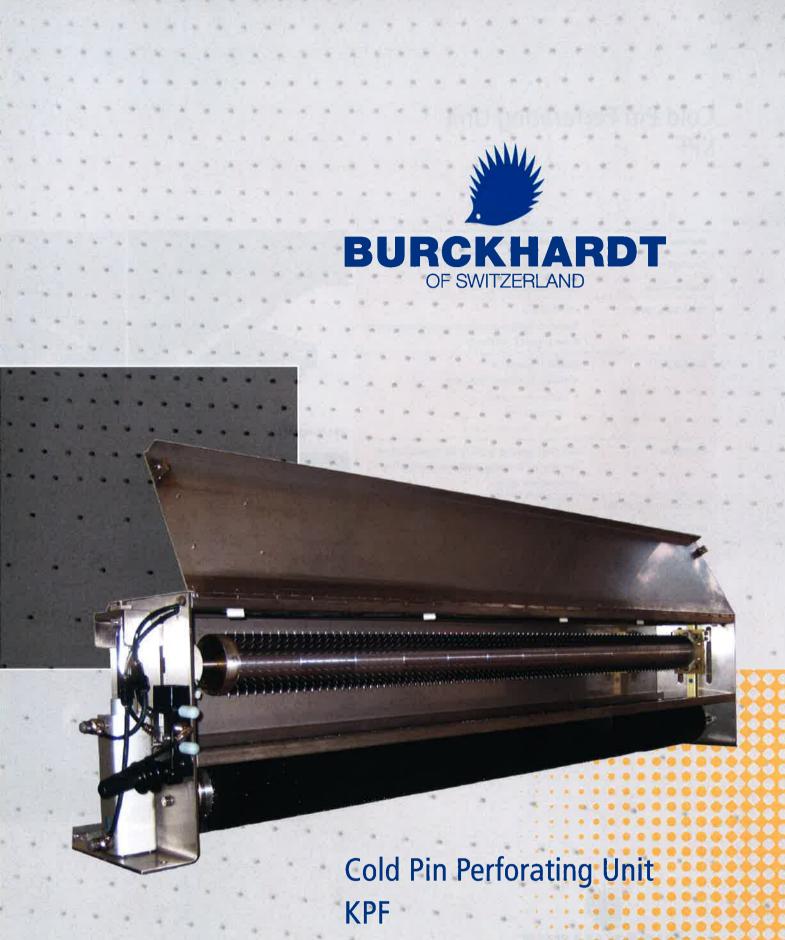

## Cold Pin Perforating Unit KPF

| Machine Type           | Kaltperforiereinheit KPF                                                                                                                                  |
|------------------------|-----------------------------------------------------------------------------------------------------------------------------------------------------------|
| Description            | Low price entry-level starter model                                                                                                                       |
| Working width          | 600 – 3'000 mm                                                                                                                                            |
| Perforating roller     | Core-Ø 80 mm<br>Perforating segments according to customer's specification<br>Ø over pin tips: 90 – 140 mm                                                |
| Counter Roller         | Roller-Ø 120 mm, brush<br><b>Options:</b> (according to application)<br>• Rubber counter roller<br>• Felt counter roller<br>• Counter roller with grooves |
| Line speed             | Mechanical speed up to 300 m/min (Production speed<br>may be lower depending on perforated material and<br>requested hole quality)                        |
| Penetration adjustment | Mechanical nut on pneumatic cylinder                                                                                                                      |
| Electronical control   | Cabinet with display of speed. Integration into existing<br>line with rotary encoder<br><b>Option:</b> 0 – 10V                                            |
| External dimensions    | Total length = working width + 440 mm<br>Height: approx. 500 mm<br>Depth: approx. 280 mm                                                                  |
| Additional options     | <ul><li>Driven perforating roller with Lenze-Servo</li><li>Can be installed in horizontal position</li></ul>                                              |