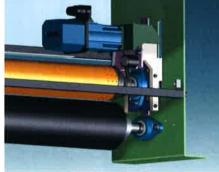

## Cold Pin Perforating Unit KPF

| Machine Type           | Kaltperforiereinheit KPF                                                                                                                                  |
|------------------------|-----------------------------------------------------------------------------------------------------------------------------------------------------------|
| Description            | Low price entry-level starter model                                                                                                                       |
| Working width          | 600 – 3'000 mm                                                                                                                                            |
| Perforating roller     | Core-Ø 80 mm<br>Perforating segments according to customer's specification<br>Ø over pin tips: 90 – 140 mm                                                |
| Counter Roller         | Roller-Ø 120 mm, brush<br><b>Options:</b> (according to application)<br>• Rubber counter roller<br>• Felt counter roller<br>• Counter roller with grooves |
| Line speed             | Mechanical speed up to 300 m/min (Production speed<br>may be lower depending on perforated material and<br>requested hole quality)                        |
| Penetration adjustment | Mechanical nut on pneumatic cylinder                                                                                                                      |
| Electronical control   | Cabinet with display of speed. Integration into existing<br>line with rotary encoder<br><b>Option:</b> 0 – 10V                                            |
| External dimensions    | Total length = working width + 440 mm<br>Height: approx. 500 mm<br>Depth: approx. 280 mm                                                                  |
| Additional options     | <ul><li>Driven perforating roller with Lenze-Servo</li><li>Can be installed in horizontal position</li></ul>                                              |

efficient bearing of rollers

mechanical penetration depth adjustment

Option: Drive system for perforating roller

BURCKHARDT OF SWITZERLAND AG Pfarrgasse 11, CH – 4019 Basel Switzerland Tel +41 61 638 18 00 Fax +41 61 638 18 50 info@burckhardt.com www.burckhardt.com Please contact us for more detailed information or visit us on www.burckhardt.com