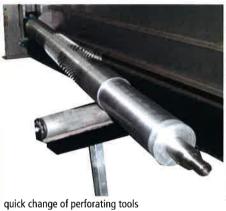

efficient bearing of rollers

mechanical penetration depth adjustment

Option: Drive system for perforating roller

BURCKHARDT OF SWITZERLAND AG Pfarrgasse 11, CH – 4019 Basel Switzerland Tel +41 61 638 18 00 Fax +41 61 638 18 50 info@burckhardt.com www.burckhardt.com Please contact us for more detailed information or visit us on www.burckhardt.com