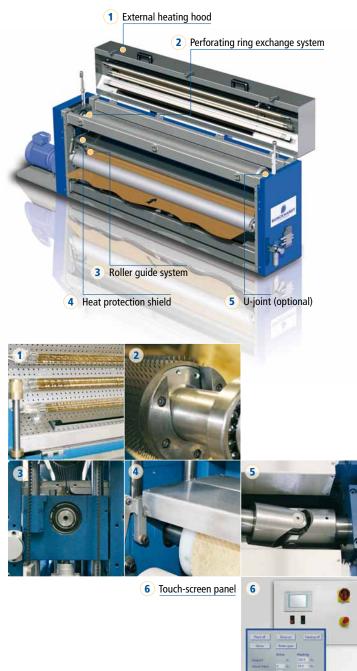

## **Hot Perforating Unit** PAB-H

| Machine type           | Hot Pin Perforating Unit                                                                                                                                                                                             |
|------------------------|----------------------------------------------------------------------------------------------------------------------------------------------------------------------------------------------------------------------|
| Machine name           | PAB-H                                                                                                                                                                                                                |
| Working width          | Up to 2000 mm                                                                                                                                                                                                        |
| Perforating roller     | Core Ø 110mm Perforating segments according to customer's specification Ø over pin tips: 130 – 160 mm  Option: U-joint for perforating ring exchange without dismounting the perforating roller                      |
| Counter roller         | Roller Ø 120 − 160 mm  Tampico fibre brush  Option: (according to application)  Rubber  Felt                                                                                                                         |
| Heating system         | External high performance infrared Heating power: up to 13.5 kW per meter Option: Internal electric resistance heating external ceramic radiators                                                                    |
| Working temperature    | Up to 300°C (measured at perforating ring)                                                                                                                                                                           |
| Drive system           | 2.2 kW, DC-motor, 50 Hz, 400 V <b>Option</b> : for low speed rollers may be driven by material                                                                                                                       |
| Line speed             | Up to 250 m/min                                                                                                                                                                                                      |
| Emergency break system | Electro-magnetic brakes on both rollers <b>Option</b> : for low speed without emergency breaks                                                                                                                       |
| Penetration adjustment | Manual thread with knurled screw                                                                                                                                                                                     |
| Electronic control     | SPS Control panel with touch screen, digital display and integration into existing line  Option:  Control panel with push buttons  Clamping box for integration into existing control panel, (4-20mA) rotary encoder |
| External dimension     | Total length = working width + 922 mm<br>(without drive + 300 mm)<br>Height: 800 mm (approx.)<br>Depth: 380 mm (approx.)                                                                                             |
| Additional options     | Can be installed in horizontal position     Special requests will be offered if ever possible!                                                                                                                       |