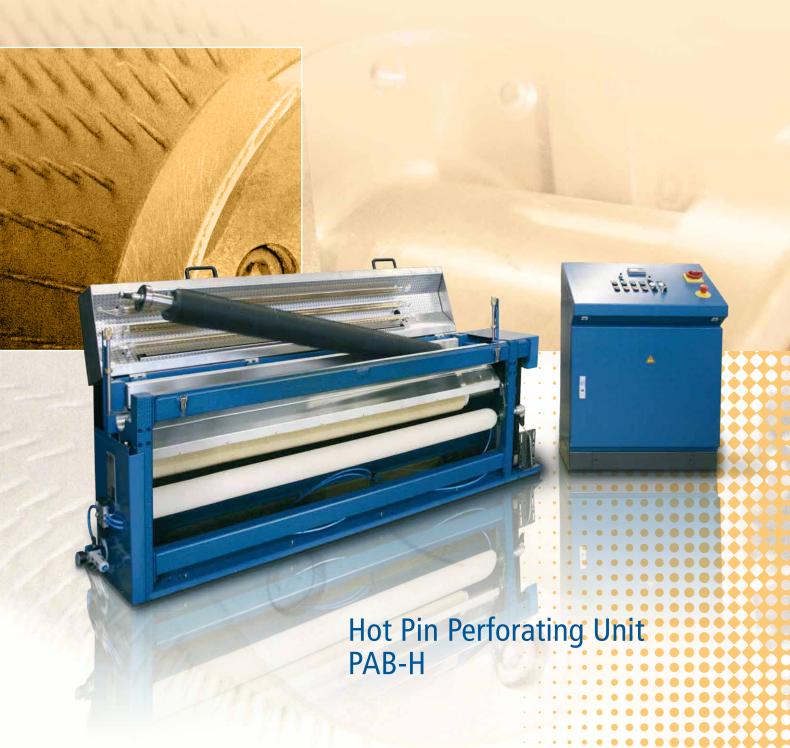

## **Hot Perforating Unit** PAB-H

| Machine type           | Hot Pin Perforating Unit                                                                                                                                                                                             |
|------------------------|----------------------------------------------------------------------------------------------------------------------------------------------------------------------------------------------------------------------|
| Machine name           | PAB-H                                                                                                                                                                                                                |
| Working width          | Up to 2000 mm                                                                                                                                                                                                        |
| Perforating roller     | Core Ø 110mm Perforating segments according to customer's specification Ø over pin tips: 130 – 160 mm  Option: U-joint for perforating ring exchange without dismounting the perforating roller                      |
| Counter roller         | Roller Ø 120 − 160 mm  Tampico fibre brush  Option: (according to application)  Rubber  Felt                                                                                                                         |
| Heating system         | External high performance infrared Heating power: up to 13.5 kW per meter Option: Internal electric resistance heating external ceramic radiators                                                                    |
| Working temperature    | Up to 300°C (measured at perforating ring)                                                                                                                                                                           |
| Drive system           | 2.2 kW, DC-motor, 50 Hz, 400 V <b>Option</b> : for low speed rollers may be driven by material                                                                                                                       |
| Line speed             | Up to 250 m/min                                                                                                                                                                                                      |
| Emergency break system | Electro-magnetic brakes on both rollers <b>Option</b> : for low speed without emergency breaks                                                                                                                       |
| Penetration adjustment | Manual thread with knurled screw                                                                                                                                                                                     |
| Electronic control     | SPS Control panel with touch screen, digital display and integration into existing line  Option:  Control panel with push buttons  Clamping box for integration into existing control panel, (4-20mA) rotary encoder |
| External dimension     | Total length = working width + 922 mm<br>(without drive + 300 mm)<br>Height: 800 mm (approx.)<br>Depth: 380 mm (approx.)                                                                                             |
| Additional options     | Can be installed in horizontal position     Special requests will be offered if ever possible!                                                                                                                       |