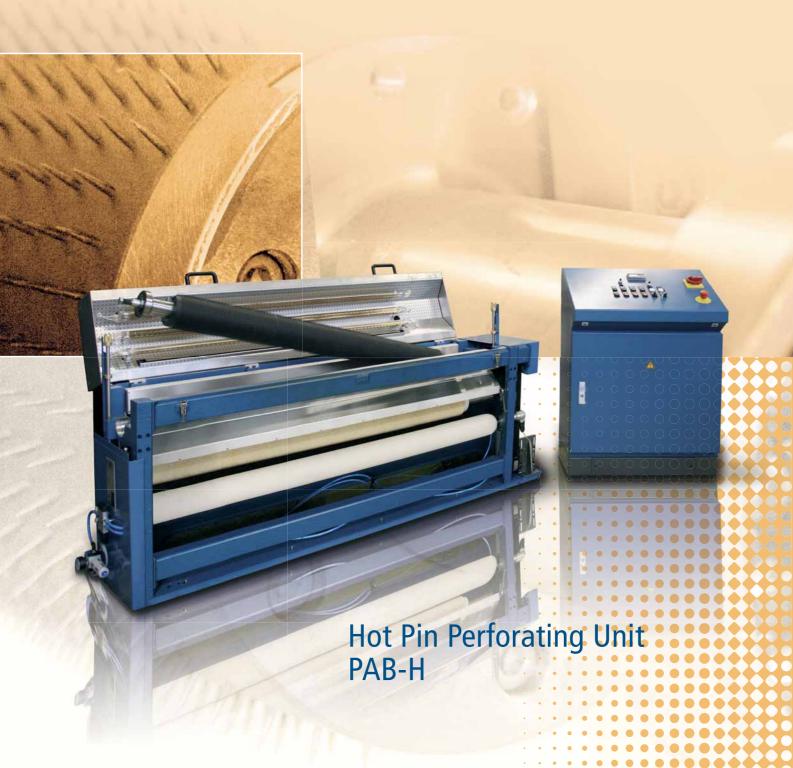

## Hot Perforating Unit PAB-H

| Machine type           | Hot Pin Perforating Unit                                                                                                                                                                                         |
|------------------------|------------------------------------------------------------------------------------------------------------------------------------------------------------------------------------------------------------------|
| Machine name           | PAB-H                                                                                                                                                                                                            |
| Working width          | Up to 2000 mm                                                                                                                                                                                                    |
| Perforating roller     | Core Ø 110mm Perforating segments according to customer's specification Ø over pin tips: 130 – 160 mm  Option: U-joint for perforating ring exchange without dismounting the perforating roller                  |
| Counter roller         | Roller    20 − 160 mm  Tampico fibre brush  Option: (according to application)  Rubber  Felt                                                                                                                     |
| Heating system         | External high performance infrared Heating power: up to 13.5 kW per meter Option: Internal electric resistance Internal infrared                                                                                 |
| Working temperature    | Up to 300°C (measured at perforating ring)                                                                                                                                                                       |
| Drive system           | 2.2 kW, DC-motor, 50 Hz, 400 V <b>Option</b> : for low speed rollers may be driven by material                                                                                                                   |
| Line speed             | Up to 250 m/min                                                                                                                                                                                                  |
| Emergency break system | Electro-magnetic brakes on both rollers <b>Option</b> : for low speed without emergency breaks                                                                                                                   |
| Penetration adjustment | Manual thread with knurled screw                                                                                                                                                                                 |
| Electronic control     | SPS Control panel with touch screen, digital display and integration into existing line Option: Control panel with push buttons Clamping box for integration into existing control panel, (0-10V) rotary encoder |
| External dimension     | Total length = working width + 922 mm<br>(without drive + 300 mm)<br>Height: 800 mm (approx.)<br>Depth: 380 mm (approx.)                                                                                         |
| Additional options     | Can be installed in horizontal position     Special requests will be offered if ever possible!                                                                                                                   |