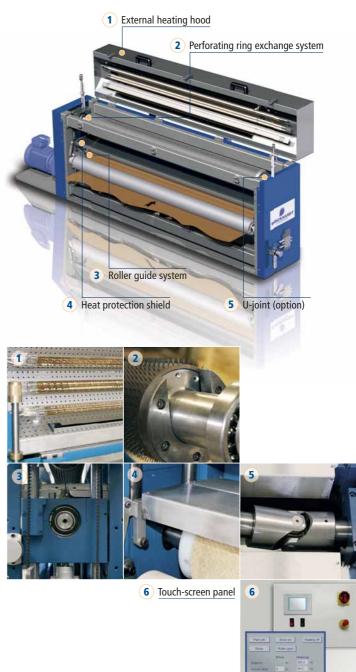

## Hot Perforating Unit PAB-H

| Machine type           | Hot Pin Perforating Unit                                                                                                                                                                                         |
|------------------------|------------------------------------------------------------------------------------------------------------------------------------------------------------------------------------------------------------------|
| Machine name           | PAB-H                                                                                                                                                                                                            |
| Working width          | Up to 2000 mm                                                                                                                                                                                                    |
| Perforating roller     | Core Ø 110mm Perforating segments according to customer's specification Ø over pin tips: 130 – 160 mm  Option: U-joint for perforating ring exchange without dismounting the perforating roller                  |
| Counter roller         | Roller    20 − 160 mm  Tampico fibre brush  Option: (according to application)  Rubber  Felt                                                                                                                     |
| Heating system         | External high performance infrared Heating power: up to 13.5 kW per meter Option: Internal electric resistance Internal infrared                                                                                 |
| Working temperature    | Up to 300°C (measured at perforating ring)                                                                                                                                                                       |
| Drive system           | 2.2 kW, DC-motor, 50 Hz, 400 V <b>Option</b> : for low speed rollers may be driven by material                                                                                                                   |
| Line speed             | Up to 250 m/min                                                                                                                                                                                                  |
| Emergency break system | Electro-magnetic brakes on both rollers <b>Option</b> : for low speed without emergency breaks                                                                                                                   |
| Penetration adjustment | Manual thread with knurled screw                                                                                                                                                                                 |
| Electronic control     | SPS Control panel with touch screen, digital display and integration into existing line Option: Control panel with push buttons Clamping box for integration into existing control panel, (0-10V) rotary encoder |
| External dimension     | Total length = working width + 922 mm<br>(without drive + 300 mm)<br>Height: 800 mm (approx.)<br>Depth: 380 mm (approx.)                                                                                         |
| Additional options     | Can be installed in horizontal position     Special requests will be offered if ever possible!                                                                                                                   |