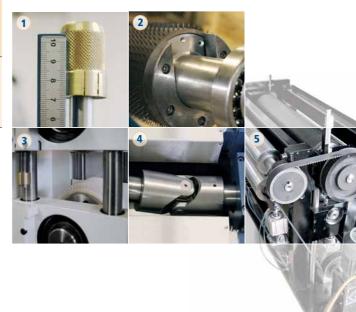

## Cold Perforating Unit PAB-K

| Machine type           | Cold Pin Perforating Unit                                                                                                                                                                                                                                            |
|------------------------|----------------------------------------------------------------------------------------------------------------------------------------------------------------------------------------------------------------------------------------------------------------------|
| Machine name           | PAB-K                                                                                                                                                                                                                                                                |
| Working width          | Up to 2000 mm                                                                                                                                                                                                                                                        |
| Perforating roller     | Core Ø 110mm Perforating segments according to customer's specification Ø over pin tips: 130 – 160 mm  Option: U-joint for perforating ring exchange without dismounting the perforating roller                                                                      |
| Counter roller         | Roller Ø 120 – 160 mm Rubber coated  Option: (according to application)  Tampico fibre brush  Felt  Grooves                                                                                                                                                          |
| Line speed             | Up to 300 m/min                                                                                                                                                                                                                                                      |
| Penetration adjustment | Manual thread with knurled screw                                                                                                                                                                                                                                     |
| Working temperature    | Up to 50°C (room temperature)                                                                                                                                                                                                                                        |
| External dimension     | Total length = working width + 300 mm<br>(with drive + 922 mm)<br>Height: 700 mm (approx.)<br>Depth: 380 mm (approx.)                                                                                                                                                |
| Additional options     | <ul> <li>Drive system 2.2 kW, DC-motor, 50 Hz, 400 V</li> <li>Electronic controls (SPS/Clamping box)</li> <li>Electro-magnetic roller breaks</li> <li>Can be installed in horizontal position</li> <li>Special requests will be offered if ever possible!</li> </ul> |