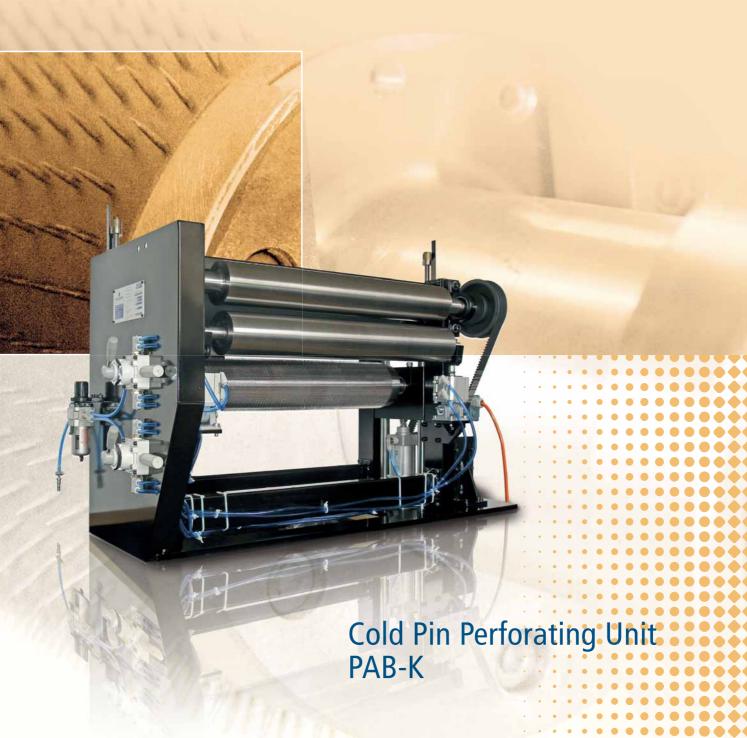

Front page picture: Machine is customized with option 5 (driven take-off roller)