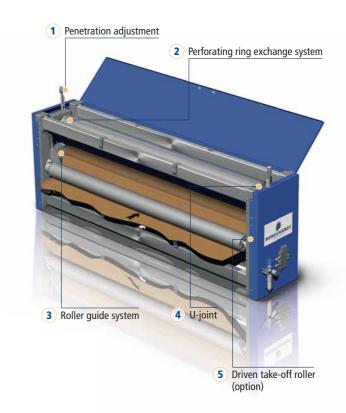

## Cold Perforating Unit PAB-K

| Machine type           | Cold Pin Perforating Unit                                                                                                                                                                                                                                            |
|------------------------|----------------------------------------------------------------------------------------------------------------------------------------------------------------------------------------------------------------------------------------------------------------------|
| Machine name           | PAB-K                                                                                                                                                                                                                                                                |
| Working width          | Up to 2000 mm                                                                                                                                                                                                                                                        |
| Perforating roller     | Core Ø 110mm Perforating segments according to customer's specification Ø over pin tips: 130 – 160 mm  Option: U-joint for perforating ring exchange without dismounting the perforating roller                                                                      |
| Counter roller         | Roller Ø 120 – 160 mm Rubber coated  Option: (according to application)  Tampico fibre brush  Felt  Grooves                                                                                                                                                          |
| Line speed             | Up to 300 m/min                                                                                                                                                                                                                                                      |
| Penetration adjustment | Manual thread with knurled screw                                                                                                                                                                                                                                     |
| Working temperature    | Up to 50°C (room temperature)                                                                                                                                                                                                                                        |
| External dimension     | Total length = working width + 300 mm<br>(with drive + 922 mm)<br>Height: 700 mm (approx.)<br>Depth: 380 mm (approx.)                                                                                                                                                |
| Additional options     | <ul> <li>Drive system 2.2 kW, DC-motor, 50 Hz, 400 V</li> <li>Electronic controls (SPS/Clamping box)</li> <li>Electro-magnetic roller breaks</li> <li>Can be installed in horizontal position</li> <li>Special requests will be offered if ever possible!</li> </ul> |

Front page picture: Machine is customized with option 5 (driven take-off roller)