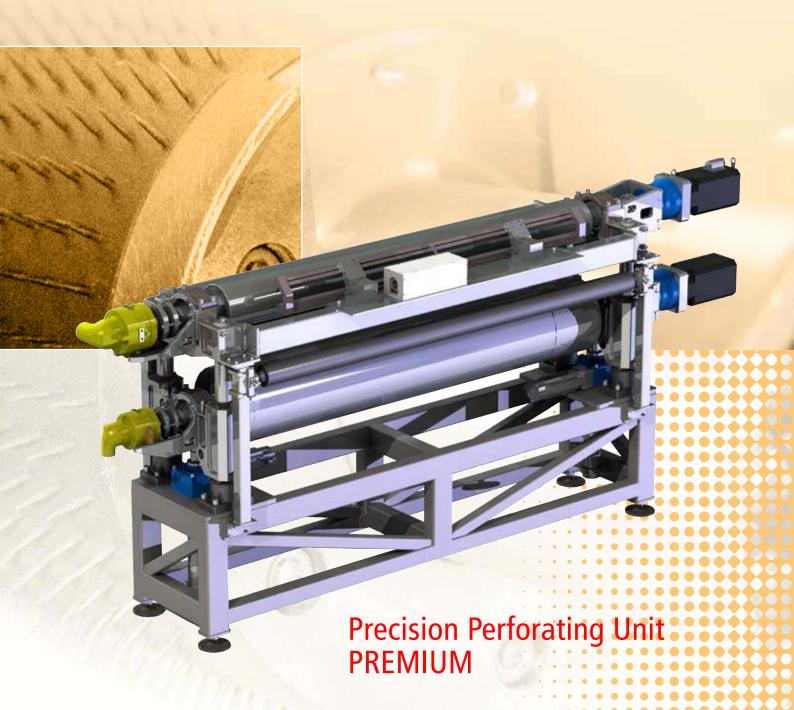

## High-end Perforating Unit PREMIUM

| Machine Type           | Hot or Cold Pin Perforating Unit                                                                                                                         |
|------------------------|----------------------------------------------------------------------------------------------------------------------------------------------------------|
| Machine name           | Premium                                                                                                                                                  |
| Description            | Strong frame<br>Cassette design for high pressure or high precision<br>perforation                                                                       |
| Working width          | Up to 4000 mm                                                                                                                                            |
| Perforating roller     | Roller Ø 180–350 mm Perforating segments according to customer's specification Ø over pin tips: 230–400 mm                                               |
| Counter Roller         | Roller Ø 200–400 mm Tampico fibre brush Options: (according to application)  ■ Rubber  ■ Felt  ■ Female Roller                                           |
| Heating system         | Internal thermo-fluid heating up to 250 °C (measured at perforating ring)  Options:  Induction heating  Internal electric resistance heating  no heating |
| Drive system           | 1 or 2 servo motors, up to 7.5 kW <b>Option:</b> synchronization of the two motors for male/female perforation                                           |
| Line Speed             | Up to 250 m/min (technical speed up to 400 m/min)                                                                                                        |
| Emergency break system | Motor-brake                                                                                                                                              |
| Penetration adjustment | Electric spindle-lifting device                                                                                                                          |
| Electronic control     | SPS Control panel with touch screen, digital display suitable for integration into existing line                                                         |
| External dimensions    | Total length = working width + 750 mm (motor)<br>+ 400 in case of internal oil heating<br>Height: approx. 1300 mm<br>Depth: approx. 860 mm               |
| Additional options     | Unit can be installed in horizontal position     Electronic matching control for printed film perforation                                                |