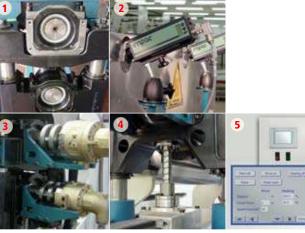

5 Touch-screen panel

For all machine types we are able to adapt to customer's requirements to ensure an optimal end-result.