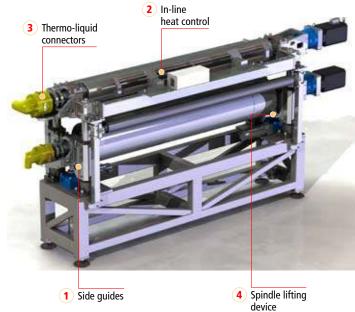

## High-end Perforating Unit PREMIUM

| Machine Type           | Hot or Cold Pin Perforating Unit                                                                                                                         |
|------------------------|----------------------------------------------------------------------------------------------------------------------------------------------------------|
| Machine name           | Premium                                                                                                                                                  |
| Description            | Strong frame<br>Cassette design for high pressure or high precision<br>perforation                                                                       |
| Working width          | Up to 4000 mm                                                                                                                                            |
| Perforating roller     | Roller Ø 180–350 mm Perforating segments according to customer's specification Ø over pin tips: 230–400 mm                                               |
| Counter Roller         | Roller Ø 200–400 mm Tampico fibre brush Options: (according to application)  ■ Rubber  ■ Felt  ■ Female Roller                                           |
| Heating system         | Internal thermo-fluid heating up to 250 °C (measured at perforating ring)  Options:  Induction heating  Internal electric resistance heating  no heating |
| Drive system           | 1 or 2 servo motors, up to 7.5 kW <b>Option:</b> synchronization of the two motors for male/female perforation                                           |
| Line Speed             | Up to 250 m/min (technical speed up to 400 m/min)                                                                                                        |
| Emergency break system | Motor-brake                                                                                                                                              |
| Penetration adjustment | Electric spindle-lifting device                                                                                                                          |
| Electronic control     | SPS Control panel with touch screen, digital display suitable for integration into existing line                                                         |
| External dimensions    | Total length = working width + 750 mm (motor)<br>+ 400 in case of internal oil heating<br>Height: approx. 1300 mm<br>Depth: approx. 860 mm               |
| Additional options     | Unit can be installed in horizontal position     Electronic matching control for printed film perforation                                                |